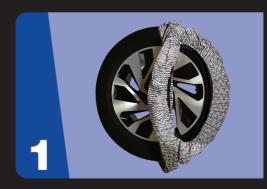

For Quick and Easy fitting, stretch Professional Snow Socks over the top portion of the tire.

Pull Snow Socks as much as possible down to the surface

Move your vehicle slightly to the front or rear in half tour