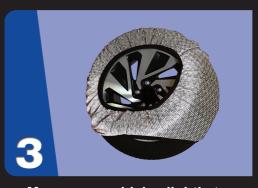

| 235/55R20<br>255/40R20<br>255/50R19<br>255/50R20<br>255/50R21<br>265/50R12<br>265/50R19<br>275/45R19<br>275/45R20<br>275/45R20<br>275/55R19<br>285/35R21<br>285/35R22<br>285/45R19<br>285/50R20<br>295/45R20<br>305/35R20                                                                                            |





For Quick and Easy fitting, stretch Professional Snow Socks over the top portion of the tire.



Pull Snow Socks as much as possible down to the surface



Move your vehicle slightly to the front or rear in half tour



Stretch Professional Snow Socks over the other parts of tire











Minivan