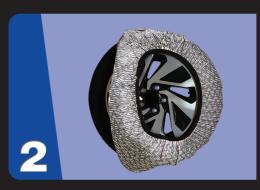

For Quick and Easy fitting, stretch Professional Snow Socks over the top portion of the tire.

Pull Snow Socks as much as possible down to the surface

Move your vehicle slightly to the front or rear in half tour

Stretch Professional Snow Socks over the other parts of tire

Minivan