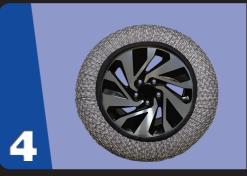

| 235/55R20<br>255/40R20<br>255/50R19<br>255/50R20<br>255/50R21<br>265/50R12<br>265/50R19<br>275/45R19<br>275/45R20<br>275/45R20<br>275/55R19<br>285/35R21<br>285/35R22<br>285/45R19<br>285/50R20<br>295/45R20<br>305/35R20                                                                                            |





For Quick and Easy fitting, stretch Professional Snow Socks over the top portion of the tire.



Pull Snow Socks as much as possible down to the surface



Move your vehicle slightly to the front or rear in half tour



Stretch Professional Snow Socks over the other parts of tire











Minivan