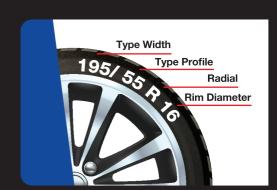

| TIRE SIZE COMPATIBILITY CHART  TIRE SIZE / DIMENSIONES NEUMATICO / DIMENSIONS PNEUS / REIFENABMESSUNGEN |                                                                                                                                                                                                                                        |                                                                                                                                                                                                              |                                                                                                                                                                                                                                                                               |                                                                                                                                                                                                                                                                                                                      |                                                                                                                                                                                                                                                 |                                                                                                                                                                                                                                                                                                                                                                                                                                                                                                                                                                |                                                                                                                                                                                                                                                                                                                      |
|---------------------------------------------------------------------------------------------------------|----------------------------------------------------------------------------------------------------------------------------------------------------------------------------------------------------------------------------------------|--------------------------------------------------------------------------------------------------------------------------------------------------------------------------------------------------------------|-------------------------------------------------------------------------------------------------------------------------------------------------------------------------------------------------------------------------------------------------------------------------------|----------------------------------------------------------------------------------------------------------------------------------------------------------------------------------------------------------------------------------------------------------------------------------------------------------------------|-------------------------------------------------------------------------------------------------------------------------------------------------------------------------------------------------------------------------------------------------|----------------------------------------------------------------------------------------------------------------------------------------------------------------------------------------------------------------------------------------------------------------------------------------------------------------------------------------------------------------------------------------------------------------------------------------------------------------------------------------------------------------------------------------------------------------|----------------------------------------------------------------------------------------------------------------------------------------------------------------------------------------------------------------------------------------------------------------------------------------------------------------------|
|                                                                                                         | 13"                                                                                                                                                                                                                                    | 14"                                                                                                                                                                                                          | 15"                                                                                                                                                                                                                                                                           | 16"                                                                                                                                                                                                                                                                                                                  | 17"                                                                                                                                                                                                                                             | 18"                                                                                                                                                                                                                                                                                                                                                                                                                                                                                                                                                            | 19" / 20"<br>21" / 22"                                                                                                                                                                                                                                                                                               |
| X-Small                                                                                                 | 135/70R13<br>135/80R13<br>145/60R13<br>145/65R13<br>145/70R13<br>145/70R13<br>155/65R13<br>155/70R13<br>165/65R13<br>165/65R13<br>165/65R13<br>175/50R13<br>175/50R13<br>175/60R13<br>175/65R13<br>185/60R13<br>185/60R13<br>185/60R13 | 135/70R14<br>135/65R14<br>145/70R14<br>155/65R14<br>165/65R14<br>175/50R14<br>175/60R14<br>185/50R14<br>185/50R14<br>195/40R14<br>195/45R14<br>205/50R14<br>205/50R14                                        | 155/60R15<br>175/50R15<br>185/45R15<br>185/50R15<br>195/45R15                                                                                                                                                                                                                 | 195/40R16                                                                                                                                                                                                                                                                                                            |                                                                                                                                                                                                                                                 |                                                                                                                                                                                                                                                                                                                                                                                                                                                                                                                                                                |                                                                                                                                                                                                                                                                                                                      |
| Small                                                                                                   | 155/80R13<br>165/80R13<br>175/70R13<br>185/65R13<br>185/65R13<br>195/65R13<br>205/60R13<br>205/65R13<br>215/60R13<br>225/55R13<br>225/50R13                                                                                            | 135/80R14<br>145/80R14<br>155/70R14<br>155/70R14<br>165/65R14<br>165/70R14<br>175/65R14<br>175/65R14<br>175/65R14<br>175/65R14<br>185/65R14<br>185/65R14<br>195/55R14<br>205/55R14<br>205/55R14<br>205/55R14 | 125/80R15<br>135/70R15<br>135/80R15<br>145/65R15<br>145/70R15<br>155/70R15<br>165/60R15<br>165/60R15<br>175/55R15<br>175/55R15<br>175/50R15<br>195/50R15<br>195/50R15<br>205/50R15<br>215/45R15<br>235/45R15                                                                  | 175/50R16<br>175/55R16<br>185/50R16<br>195/45R16<br>195/50R16<br>205/40R16<br>205/45R16<br>205/45R16<br>225/40R16<br>225/35R16                                                                                                                                                                                       | 195/40R17<br>205/40R17<br>215/35R17<br>215/40R17<br>225/35R17<br>245/35R17                                                                                                                                                                      |                                                                                                                                                                                                                                                                                                                                                                                                                                                                                                                                                                |                                                                                                                                                                                                                                                                                                                      |
| Medium                                                                                                  | 175/80R13<br>185/80R13<br>205/70R13<br>235/60R13                                                                                                                                                                                       | 165/80R14<br>175/75R14<br>175/80R14<br>185/70R14<br>185/75R14<br>195/65R14<br>195/70R14<br>205/65R14<br>215/65R14<br>225/60R14<br>235/60R14                                                                  | 145/80R15<br>155/80R15<br>165/70R15<br>175/70R15<br>175/70R15<br>185/65R15<br>185/65R15<br>195/65R15<br>200/60R15<br>205/60R15<br>215/55R15<br>225/56R15<br>225/56R15<br>245/50R15<br>255/45R15                                                                               | 165/65R16<br>175/60R16<br>185/55R16<br>185/55R16<br>185/60R16<br>195/55R16<br>205/50R16<br>205/50R16<br>215/50R16<br>225/45R16<br>245/45R16                                                                                                                                                                          | 175/55R17<br>195/45R17<br>205/45R17<br>205/50R17<br>215/45R17<br>225/40R17<br>225/45R17<br>235/40R17<br>245/40R17                                                                                                                               | 205/40R18<br>215/35R18<br>215/40R18<br>225/35R18<br>235/35R18<br>245/35R18<br>255/30R18<br>285/30R18<br>295/30R18                                                                                                                                                                                                                                                                                                                                                                                                                                              |                                                                                                                                                                                                                                                                                                                      |
| Large                                                                                                   |                                                                                                                                                                                                                                        | 185/80R14<br>195/75R14<br>195/80R14<br>205/70R14<br>205/75R14<br>205/80R14<br>215/70R14<br>215/75R14<br>225/70R14<br>245/60R14                                                                               | 165/80R15<br>175/75R15<br>175/75R15<br>175/80R15<br>185/70R15<br>185/70R15<br>195/70R15<br>205/75R15<br>205/70R15<br>205/70R15<br>215/60R15<br>215/65R15<br>215/65R15<br>225/65R15<br>230/60R15<br>235/55R15<br>235/50R15<br>245/60R15<br>245/60R15<br>255/60R15<br>255/60R15 | 165/75R16<br>175/70R16<br>175/70R16<br>175/70R16<br>175/80R16<br>185/75R16<br>195/60R16<br>195/65R16<br>205/60R16<br>205/60R16<br>215/55R16<br>215/56R16<br>225/50R16<br>225/50R16<br>235/50R16<br>245/50R16<br>245/50R16<br>245/50R16<br>245/55R16                                                                  | 185/60R17<br>175/65R17<br>205/55R17<br>215/50R17<br>215/55R17<br>225/50R17<br>225/50R17<br>235/45R17<br>235/45R17<br>245/50R17<br>245/50R17<br>255/45R17<br>255/45R17<br>275/40R17<br>275/35R17<br>275/40R17<br>275/40R17<br>275/40R17          | 205/45R18<br>205/55R18<br>215/50R18<br>215/50R18<br>225/40R18<br>225/40R18<br>225/40R18<br>235/45R18<br>245/40R18<br>245/40R18<br>245/40R18<br>265/35R18<br>265/35R18<br>265/35R18<br>265/35R18<br>265/35R18<br>275/40R18<br>275/40R18<br>275/40R18<br>275/40R18<br>275/40R18<br>275/40R18<br>275/40R18<br>275/40R18<br>275/40R18<br>275/40R18<br>275/40R18<br>275/40R18<br>275/40R18<br>275/40R18<br>275/40R18<br>275/40R18<br>275/40R18<br>275/40R18<br>275/40R18<br>275/40R18<br>275/40R18<br>275/40R18<br>275/40R18<br>275/40R18<br>275/40R18<br>275/40R18 | 225/35R19<br>225/40R19<br>225/30R19<br>235/30R19<br>235/35R19<br>245/30R20<br>245/35R19<br>245/35R20<br>245/40R19<br>255/35R19<br>255/35R19<br>265/30R19<br>265/30R19<br>275/30R19<br>275/35R19<br>275/35R19<br>275/35R19<br>275/35R19<br>275/35R19<br>275/30R19<br>285/30R19<br>285/30R19<br>285/30R19<br>285/30R19 |
| X-Large                                                                                                 |                                                                                                                                                                                                                                        | 215/80R14                                                                                                                                                                                                    | 195/80R15<br>195/85R15<br>205/80R15<br>215/75R15<br>225/76R15<br>225/75R15<br>235/70R15<br>235/70R15<br>235/76R15<br>275/60R15                                                                                                                                                | 195/75R16<br>205/70R16<br>205/75R16<br>215/70R16<br>225/65R16<br>235/60R16<br>235/60R16<br>245/60R16                                                                                                                                                                                                                 | 185/70R17<br>215/60R17<br>215/65R17<br>225/60R17<br>235/55R17<br>235/60R17<br>235/70R17<br>245/55R17                                                                                                                                            | 235/50R18<br>235/55R18<br>245/50R18<br>245/50R18<br>255/45R18<br>275/45R18                                                                                                                                                                                                                                                                                                                                                                                                                                                                                     | 205/55R19<br>225/45R19<br>225/45R19<br>245/40R20<br>245/45R19<br>245/35R21<br>255/45R20<br>255/45R19<br>265/35R21<br>265/40R20<br>275/40R19<br>285/40R19<br>285/35R20<br>295/30R20<br>345/30R19                                                                                                                      |
| XX-Large                                                                                                |                                                                                                                                                                                                                                        | 265/70R14                                                                                                                                                                                                    | 215/80R15<br>235/75R15<br>245/70R15<br>245/75R15<br>255/70R15<br>255/75R15<br>265/75R15<br>265/75R15<br>265/75R15<br>325/60R15                                                                                                                                                | 195/85R16<br>205/80R16<br>215/75R16<br>215/75R16<br>225/70R16<br>225/70R16<br>235/75R16<br>235/75R16<br>235/75R16<br>245/70R16<br>245/70R16<br>255/75R16<br>255/75R16<br>255/75R16<br>255/75R16<br>255/75R16<br>255/75R16<br>255/70R16<br>255/75R16<br>255/75R16<br>255/70R16<br>265/75R16<br>255/75R16<br>255/75R16 | 195/75R17<br>205/75R17,5<br>215/75R17,5<br>215/75R17,5<br>225/65R17,5<br>225/65R17,5<br>235/65R17,5<br>245/65R17,5<br>245/75R17,5<br>245/75R17,5<br>255/65R17<br>265/55R17<br>265/55R17<br>265/70R17,5<br>255/65R17<br>265/70R17,5<br>275/65R17 | 225/55R18<br>225/60R18<br>225/60R18<br>235/60R18<br>235/65R18<br>245/60R18<br>255/55R18<br>255/55R18<br>265/60R18<br>275/60R18<br>285/60R18<br>285/60R18                                                                                                                                                                                                                                                                                                                                                                                                       | 235/55R20<br>255/40R20<br>255/50R19<br>255/50R20<br>255/50R21<br>265/50R12<br>265/50R19<br>275/45R19<br>275/45R20<br>275/45R20<br>275/55R19<br>285/35R21<br>285/35R22<br>285/45R19<br>285/50R20<br>295/45R20<br>305/35R20                                                                                            |