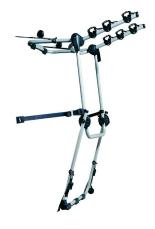

## Rear trail hatch H

**Art. no:** 205550

Transports up to 3 bikes. Bikes are suspended and secured with straps. Secured to the tailgate using fabric straps for a versatile fitment. Rubber frame locators hold your bike firmly in place. Rubber pads protect your paintwork. Bikes positioned so not obscure lights and number plate (dependent on vehicle).

| Article number           | 205550                                                              |
|--------------------------|---------------------------------------------------------------------|
| Bike capacity            | 3                                                                   |
| Bike weight, max<br>(kg) | 15                                                                  |
| Colour                   | Silver                                                              |
| Fits steel bars          | No                                                                  |
| General info             | Certified in accordance with LNE standard XP R 18-904-4 (June 2008) |
| Load capacity, max (kg)  | 45                                                                  |
| Net weight (kg)          | 7.5                                                                 |
| Pack size, mm            | 690x720x750                                                         |
| Preassembled             | Yes                                                                 |
| Preassembled notes       | 95 %                                                                |
| Tools included           | No                                                                  |
| Tools required           | No                                                                  |
| Warranty, years          | 3                                                                   |